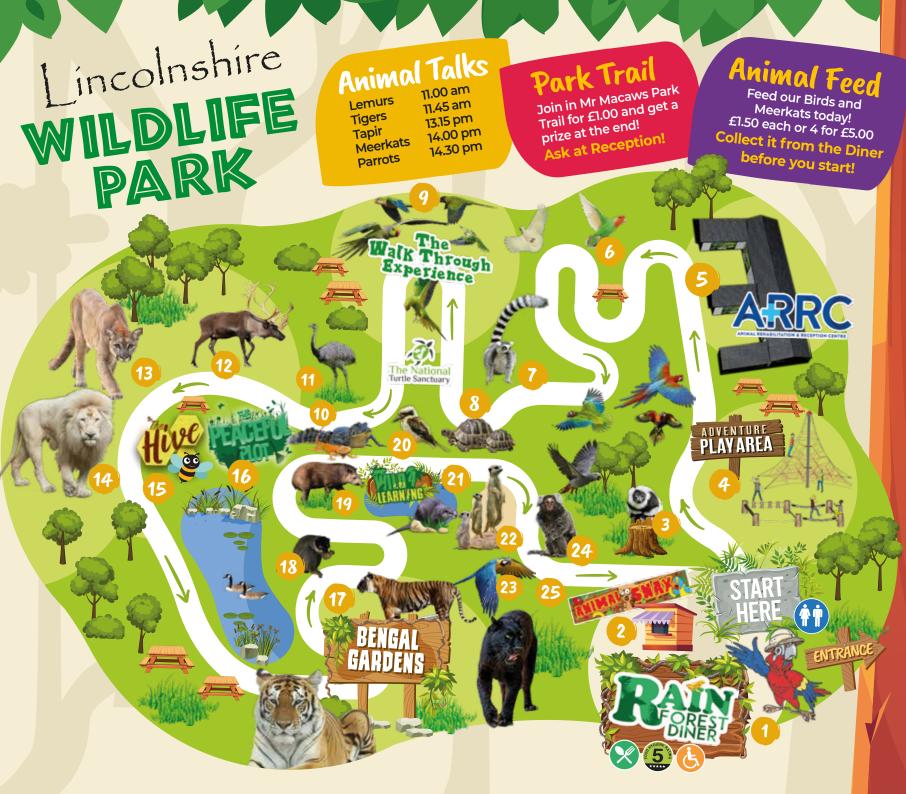

## Menu

- 1 Rainforest Diner
- 2 Animal Snax
- 3 Black & White Lemurs
- 4 Adventure Play Area
- 5 ARRC
- 6 Small Parrots
- 7 Ring-tailed Lemurs
- 8 Sulcata Tortoises
- 9 Walk Through Aviary
- 10 Spectacled Caiman & Iguana
- 11 Greater Rhea
- 12 Reindeer
- 13 Nigel the Puma
- 14 White Lions
- 15 Western Honey Bees
- 16 The Peaceful Plot
- 17 Bengal Gardens
- 18 Brown Lemurs
- 19 Cecil the Tapir
- 20 Kookaburra
- 21 Asian Small-clawed Otters
- 22 Meerkat Country
- 23 Macaws
- 24 Marmosets
- 25 Zuri the Black Leopard

•

TOILETS DISABLED TOILETS

Baby changing facilities are in our Ladies or Disabled toilets

There are picnic sites situated around the park