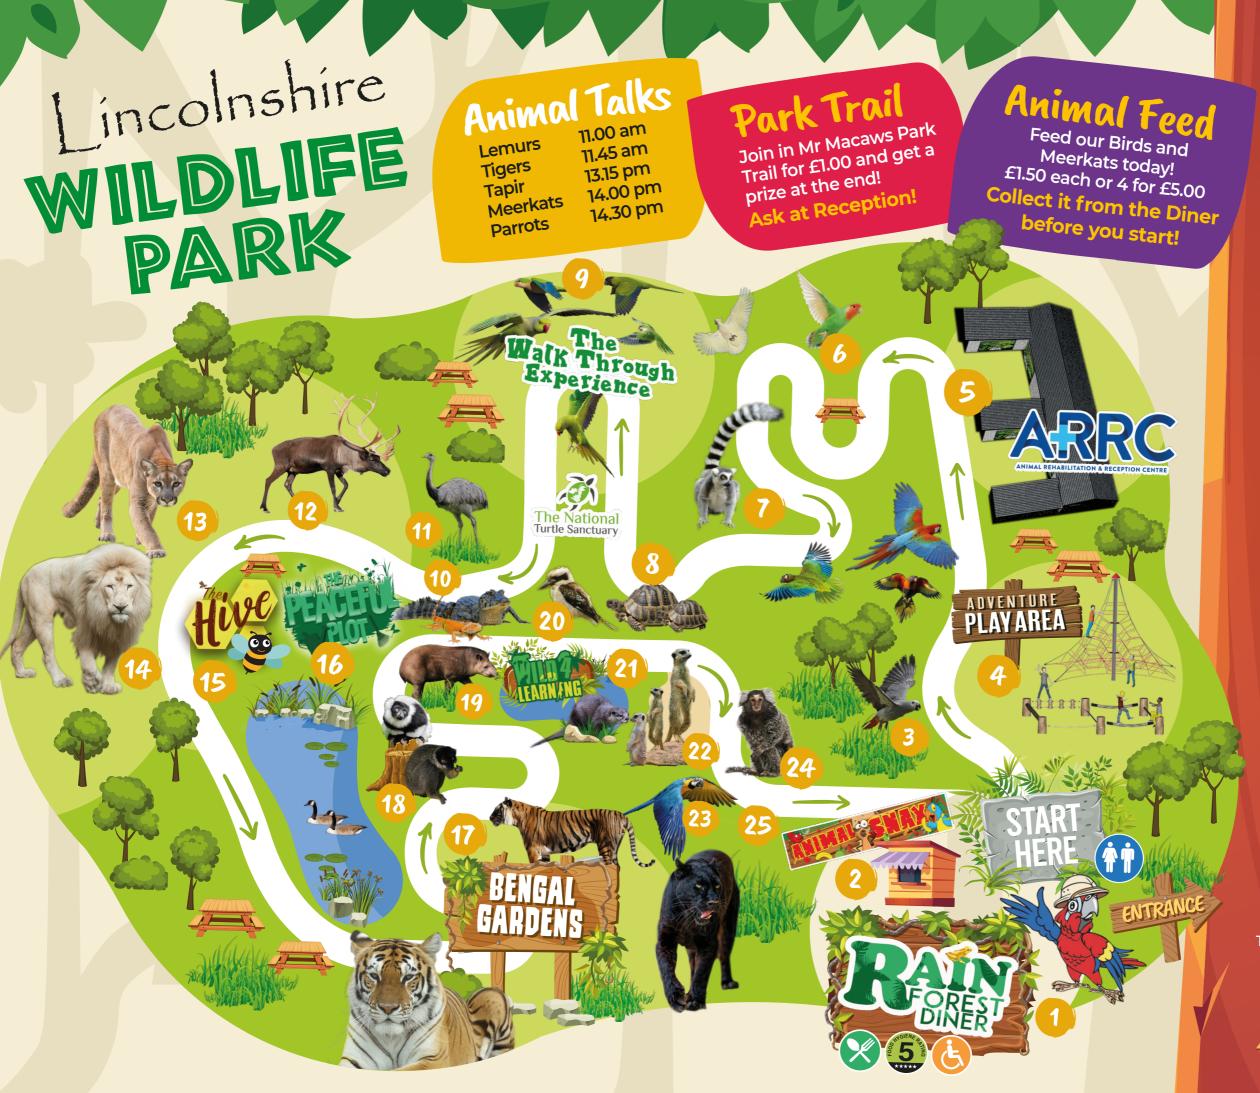

## Menu

- Rainforest Diner
- 2 Animal Snax
- 3 African Grey Parrots
- 4 Adventure Play Area
- 5 ARRC
- 6 Small Parrots
- 7 Ring-tailed Lemurs
- 8 Sulcata Tortoises
- 9 Walk Through Aviary
- 10 Spectacled Caiman & Iguana
- 11 Greater Rhea
- 12 Reindeer
- Nigel the Puma
- White Lions
- Western Honey Bees
- The Peaceful Plot
- 17 Bengal Gardens
- 8 Lemurs (Black & White, Brown)
- 9 Cecil the Tapir
- Kookaburra
- 1 Asian Small-clawed Otters
- Meerkat Country
- 3 Macaws
- 4 Marmosets
- 25 Zuri the Black Leopard